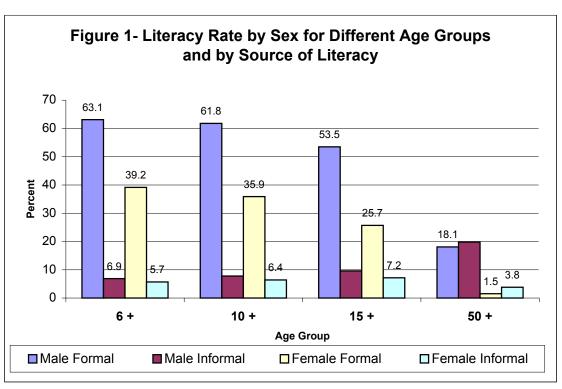

### **Literacy Rate**

Table: 01: Literacy Rate in different Year (6 Years and above)

| Year    | Year    |      |        |       |      | Gender Gap      |
|---------|---------|------|--------|-------|------|-----------------|
| (B. S.) | (A. D.) | Male | Female | Total | GPI  | (male – female) |
| 2009    | 1952/54 | 9.5  | 0.7    | 5.3   | 0.07 | 8.8             |
| 2018    | 1961    | 16.3 | 1.8    | 8.9   | 0.11 | 14.5            |
| 2028    | 1971    | 23.6 | 3.9    | 14.0  | 0.17 | 19.7            |
| 2038    | 1981    | 34.0 | 12.0   | 23.3  | 0.35 | 22.0            |
| 2048    | 1991    | 54.5 | 25.0   | 39.6  | 0.46 | 29.5            |
| 2058    | 2001    | 65.1 | 42.5   | 53.7  | 0.65 | 22.6            |