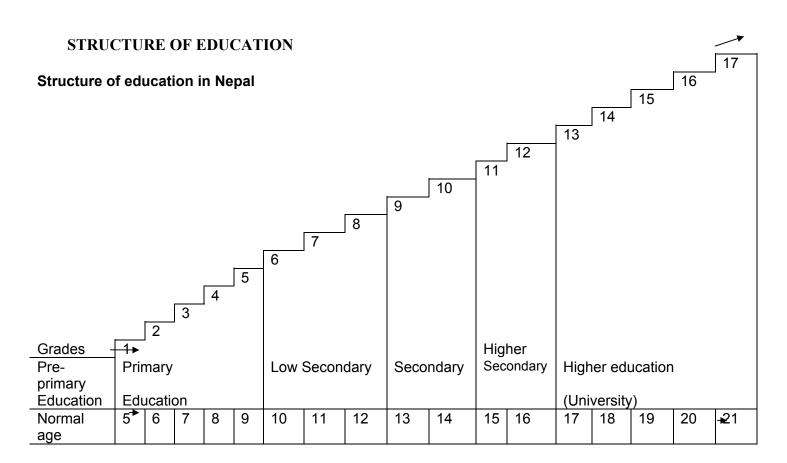

| Female | Male  | Total | GPI  |
|-------------------------------|--------|-------|-------|------|
| Early Childhood / Pre Primary | 37.3   | 41.4  | 39.4  | 0.90 |
| Primary                       | 124.2  | 137.0 | 130.7 | 0.91 |
| Lower Secondary               | 73.9   | 86.4  | 80.3  | 0.86 |
| Secondary                     | 45.2   | 55.4  | 50.4  | 0.82 |
| Higher Secondary              | 11.3   | 17.8  | 14.5  | 0.63 |
| Higher Education <sup>7</sup> | 3.1    | 8.4   | 5.8   | 0.37 |

### **NET ENROLMENT RATE (NER)**

|                 | Girls | Boys | Total | GPI  |
|-----------------|-------|------|-------|------|
| Primary         | 78.0  | 90.1 | 84.2  | 0.87 |
| Lower Secondary | 40.2  | 47.6 | 43.9  | 0.84 |
| Secondary       | 28.8  | 35.2 | 32.0  | 0.82 |



<sup>&</sup>lt;sup>7</sup> Excluding proficiency Certificate and based on available data

### **Literacy Rate**

Table: 01: Literacy Rate in different Year (6 Years and above)

| Year    | Year    |      |        |       |      | Gender Gap      |
|---------|---------|------|--------|-------|------|-----------------|
| (B. S.) | (A. D.) | Male | Female | Total | GPI  | (male – female) |
| 2009    | 1952/54 | 9.5  | 0.7    | 5.3   | 0.07 | 8.8             |
| 2018    | 1961    | 16.3 | 1.8    | 8.9   | 0.11 | 14.5            |
| 2028    | 1971    | 23.6 | 3.9    | 14.0  | 0.17 | 19.7            |
| 2038    | 1981    | 34.0 | 12.0   | 23.3  | 0.35 | 22.0            |
| 2048    | 1991    | 54.5 | 25.0   | 39.6  | 0.46 | 29.5            |
| 2058    | 2001    | 65.1 | 42.5   | 53.7  | 0.65 |